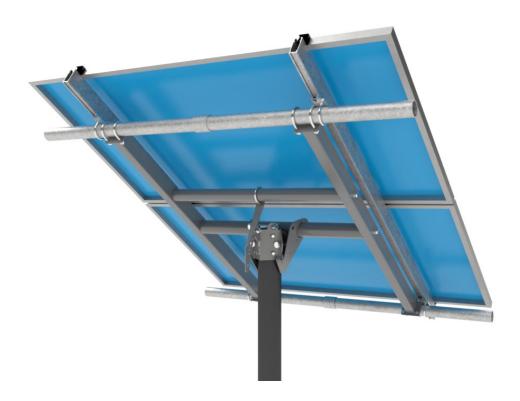

## TTP-A-2-93 2 MODULE POLE TOP MOUNT

## Mount two modules with a total area of 50 square feet or less on a 4-inch Schedule 40 or 80 pole

- Fits any module up to 45.5 inches wide with frames 30 to 40 mm deep\*
- Mounts on user-supplied 4-inch schedule-40 or schedule-80 steel pipe
- TTP-A-2-93 requires 2 sections of schedule-40 pipe. Purchase locally or order Pipe-Kit-SD4
- No complex sizing documents or need to send module data sheets when ordering
- Heavy-Duty Steel structure and Tamarack 3.1 aluminum module mounting rails
- 10° to 60° tilt angle
- UPS Shippable
- Total shipping weight is 143 pounds in 4 boxes
- Engineered for up to 160 mph wind speed and 200 psf snow load.
- Site specific engineering for permit packages is available for an extra fee.

PIPE KIT-SD4 includes two 2-inch Sch-40, 4 foot pipes. Ship weight 38 lbs.

\*Deeper frames can be used by adding 50/50+ mounting clamps (Item# 89907, sold separately)

**Tamarack Solar Products** 

Phone: 707-222-6240