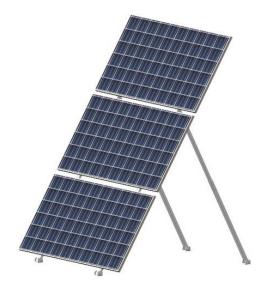

## UNI-GR/90 and UNI-GR/130 ADJUSTABLE GROUND/ROOF MOUNT

- Single tool installation
- Telescoping back legs
- Tilts up from 20 to 60 degrees
- No clips. Modules attach to mount using manufacturers' mounting holes in module frame
- Total module width must be less than rail length
  - GR/90 fits 2 modules with width less than 43-inches
  - GR/130 fits 3 modules with width less than 43-inches
  - Suitable for smaller modules
- No need to source additional pipe; everything above the footing bolts is included
- Not intended for heavy snow or wind loads, or installation in open areas
- Engineering stamp not available for this light-duty mount