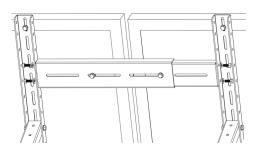

ed for heavy snow or wind loads, or installation in open areas
- Engineering stamp not available for this light-duty mount

| Product Code | Description                                               | Weight<br>(lbs) | Dimensions<br>(inches) |
|--------------|-----------------------------------------------------------|-----------------|------------------------|
| UNI-GR/90    | Roof/Ground 2 Module Mount with 90-inch Rails             | 28              | 45x5x3                 |
| UNI-GR/130   | Roof/Ground 3 Module Mount with 130-inch Rails            | 30              | 65x5x3                 |
| 51-0520-005  | Ground Mount Intertie Kit Adjusts from 19.25 to 34-inches | 3               | 19x4x2                 |

Join multiple mounts together with an Intertie Kit to increase stability.