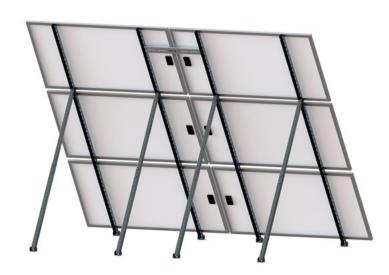

## UNI-GR/90 and UNI-GR/130 ADJUSTABLE GROUND/ROOF MOUNT





- Single tool installation
- Telescoping back legs
- Tilts up from 20 to 60 degrees
- No clips. Modules attach to mount using manufacturers' mounting holes in module frame
- Total module width must be less than rail length
  - GR/90 fits 2 modules with width less than 43-inches
  - GR/130 fits 3 modules with width less than 43-inches
  - Suitable for smaller modules
- No need to source additional pipe; everything above the footing bolts is included
- Not intended for heavy snow or wind loads, or installation in open areas
- Engineering stamp not available for this light-duty mount

| Product Code | Description                                               | Weight<br>(lbs) | Dimensions<br>(inches) |
|--------------|-----------------------------------------------------------|-------------