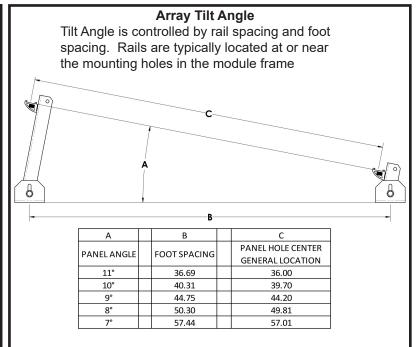

## FLUSH MOUNT TILT KIT UNI-TL10

FM Rail Tilt Kits for Flat and Low Slope Roofs

- Add 7° to 11° degrees of tilt to a Flush Mount System
- Each kit contains one 3.5-inch leg and one 10.5-inch leg
- · Rail mounts included for easy attachment to rails
- U-foot on each leg mounts roof with a single 5/16-inch lag bolt
- Legs are electrically bonded to rails
- Single-tool installation using a 1/2-inch socket
- Order appropriate lag bolts for roof thickness and pull out strength