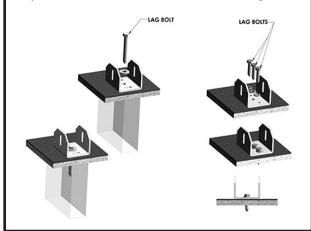

## U-Foot Penetration Detail

Use one 5/16-inch lag bolt. There should be at least 2-1/2-inchs of penetration in a structural member. For Deck mounting, use three 1/4-inch fasteners. Deck mounting is not recommended in high wind and snow regions. It is the responsibility of the installer to evaluate the decking.