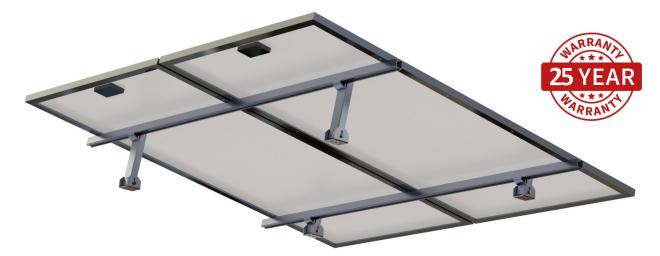

## FLUSH MOUNT TILT KIT UNI-TL10

FM Rail Tilt Kits for Flat and Low Slope Roofs

- Add 7° to 11° degrees of tilt to a Flush Mount System
- Each kit contains one 3.5-inch leg and one 10.5-inch leg
- · Rail mounts included for easy attachment to rails
- U-foot on each leg mounts roof with a single 5/16-inch lag bolt
- Legs are electrically bonded to rails
- Single-tool installation using a 1/2-inch socket
- Order appropriate lag bolts for roof thickness and pull out strength